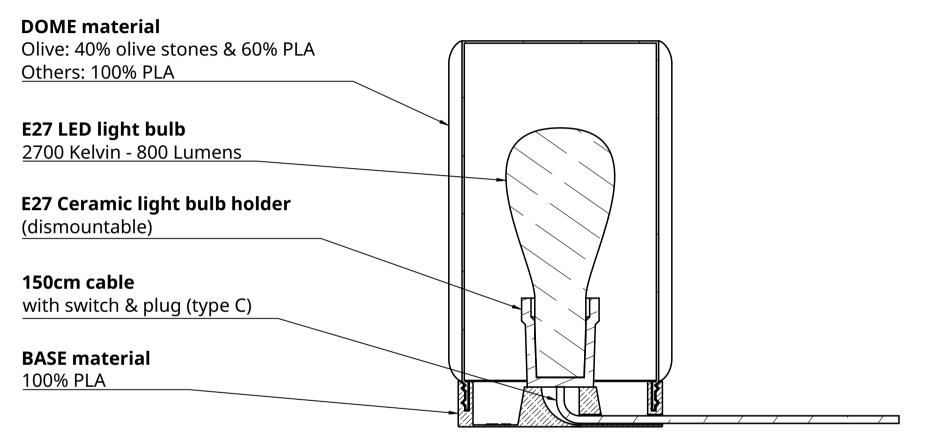

#### Limitations

- Max. power: 15W
- LED light bulb only
- Operating temperature: -0°C to 50°C

#### Proper use

- The product is designed for illuminating indoor areas.
- There is a danger of damage to property or personal injury if improperly used.
- Please dispose of your product in accordance with the currently applicable regulations in your country.

### Electric shock / fire hazard

- Do not place the lamp near naked flames or heat sources.
- The power supply must be isolated or disconnected before installation, maintenance and cleaning work.
- Electrical components may only be connected by qualified and trained personnel.
- Any electronic components and/or external, flexible cables that have been damaged may only be replaced by the manufacturer or by a qualified electrician.
- The electrical components may not be operated when they are covered.