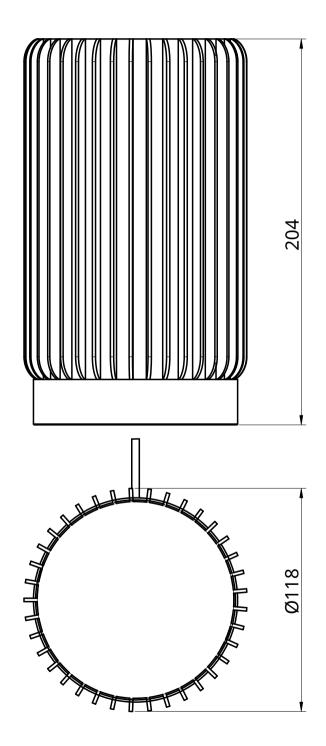

# **COLUMNA**







## **COLUMNA**





#### Limitations

- Max. power: 15W
- LED light bulb only
- Operating temperature: -0°C to 50°C

#### Proper use

- The product is designed for illuminating indoor areas.
- There is a danger of damage to property or personal injury if improperly used.
- Please dispose of your product in accordance with the currently applicable regulations in your country.

### Electric shock / fire hazard

- Do not place the lamp near naked flames or heat sources.
- The power supply must be isolated or disconnected before installation, maintenance and cleaning work.
- Electrical components may only be connected by qualified and trained personnel.
- Any electronic components and/or external, flexible cables that have been damaged may only be replaced by the manufacturer or by a qualifi