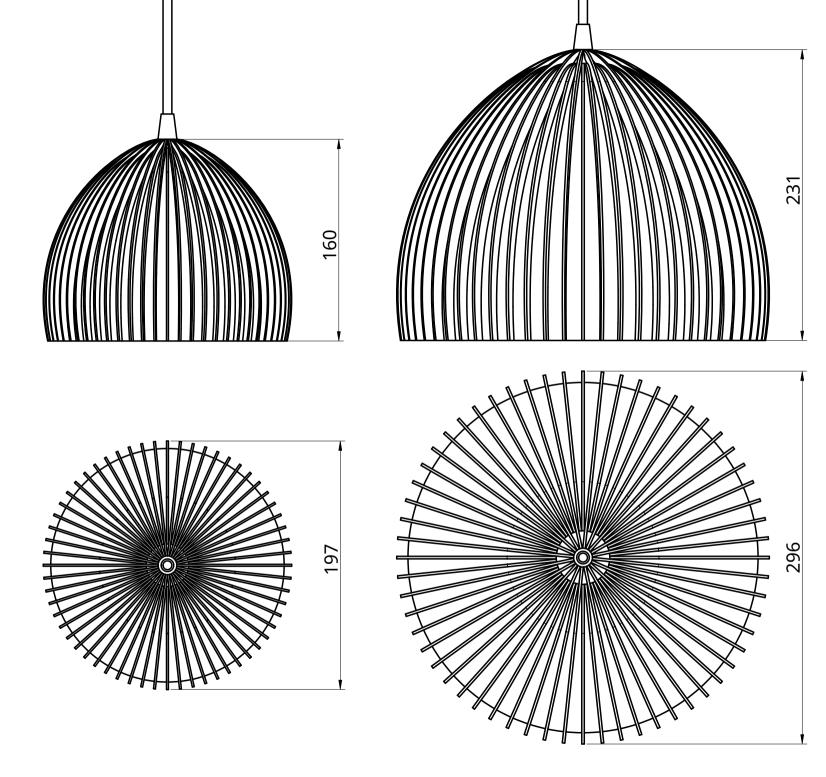

**ELLIPSIS** 





# **ELLIPSIS**



### 200cm textil cable

0.75mm<sup>2</sup> - 2 core

## **E27 Ceramic light bulb holder**

(dismountable)

### **ELLIPSIS - dome**

Olive: 40% olive stones & 60% PLA

Others: 100% PLA

## **E27 LED light bulb**

2700 Kelvin - 800 Lumens

#### Limitations

- Max. power: 15W
- LED light bulb only
- Operating temperature: -0°C to 50°C

#### Proper use

- The product is designed for illuminating indoor areas.
- There is a danger of damage to property or personal injury if improperly used.
- Please dispose of your product in accordance with the currently applicable regulations in your country.

### Electric shock / fire hazard

- Do not place the lamp near naked flames or heat sources.
- The power supply must be isolated or disconnected before installation, maintenance and c