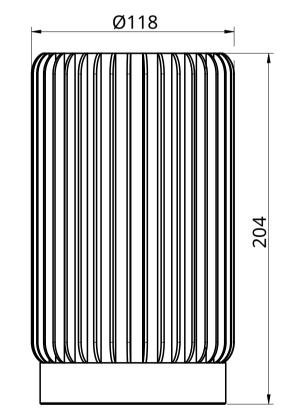

# COLUMNA





180

EN GA

# **COLUMNA**



#### Limitations

- Max. power: 15W
- LED light bulb only
- Operating temperature: -0°C to 50°C

#### Proper use

- The product is designed for illuminating indoor areas.
- There is a danger of damage to property or personal injury if improperly used.
- Please dispose of your product in accordance with the currently applicable regulations in your country.

### Electric shock / fire hazard

- Do not place the lamp near naked flames or heat sources.
- The power supply must be isolated or disconnected before installation, maintenance and cleaning work.
- Electrical components may only be connected by qualified and trained personnel.
- Any electronic components and/or external, flexible cables that have been damaged may only be replaced by the manufacturer or by