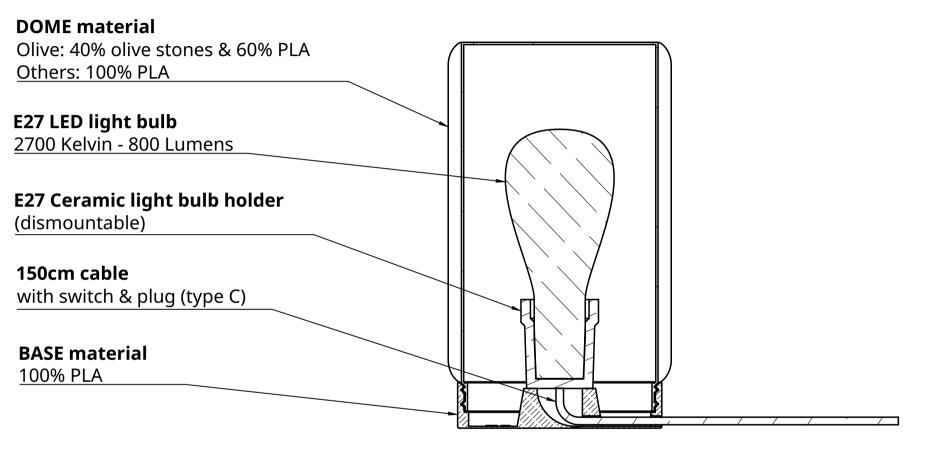

#### Limitations

- Max. power: 15W
- LED light bulb only
- Operating temperature: -0°C to 50°C

#### Proper use

- The product is designed for illuminating indoor areas.
- There is a danger of damage to property or personal injury if improperly used.
- Please dispose of your product in accordance with the currently applicable regulations in your country.

### Electric shock / fire hazard

- Do not place the lamp near naked flames or heat sources.
- The power supply must be isolated or disconnected before installation, maintenance and cleaning work.
- Electrical components may only be connected by qualified and trained personnel.
- Any electronic components and/or external, flexible cables that have been damaged may only be replaced by the manufacturer or by a qualified electrician.
- The electrical components may not be operated when they are covered.