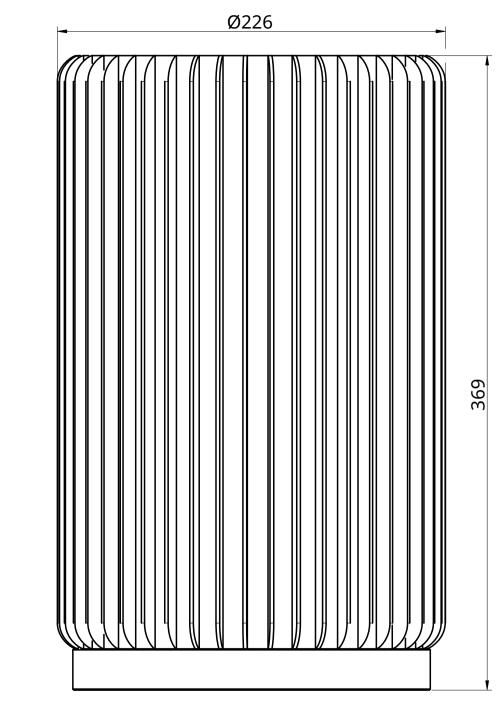

# COLUMNA





180

EN GA

# **COLUMNA**



#### Limitations

- Max. power: 15W
- LED light bulb only
- Operating temperature: -0°C to 50°C

#### Proper use

- The product is designed for illuminating indoor areas.
- There is a danger of damage to property or personal injury if improperly used.
- Please dispose of your product in accordance with the currently applicable regulations in your country.

### Electric shock / fire hazard

- Do not place the lamp near naked flames or heat sources.
- The power supply must be isolated or disconnected before installation, maintenance and cleaning work.
- Electrical components may only be connected by qualified and trained personnel.
- Any electronic components and/or external, flexible cables that have been damaged may only be replaced by the manufacturer or b